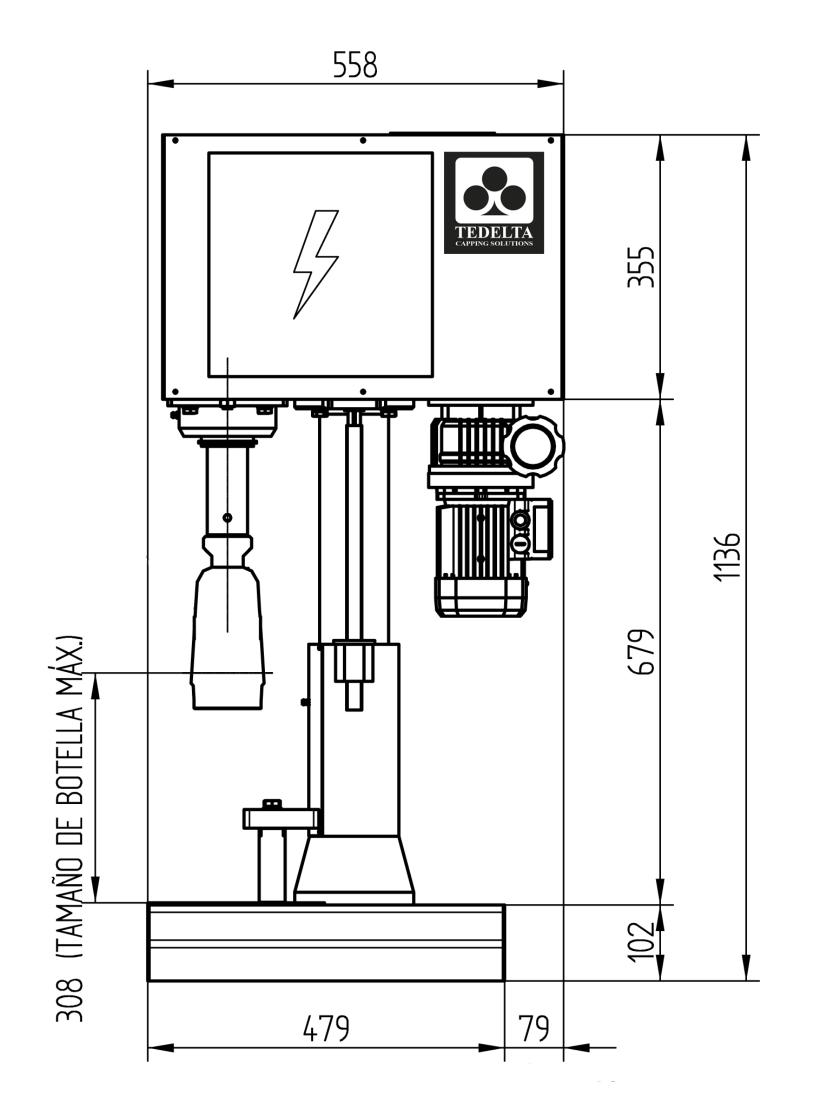

## LAYOUT GENERAL MEASURES

#### **LAYOUT**

#### **SEMIAUTOMATIC CAPPER WITH TABLE**