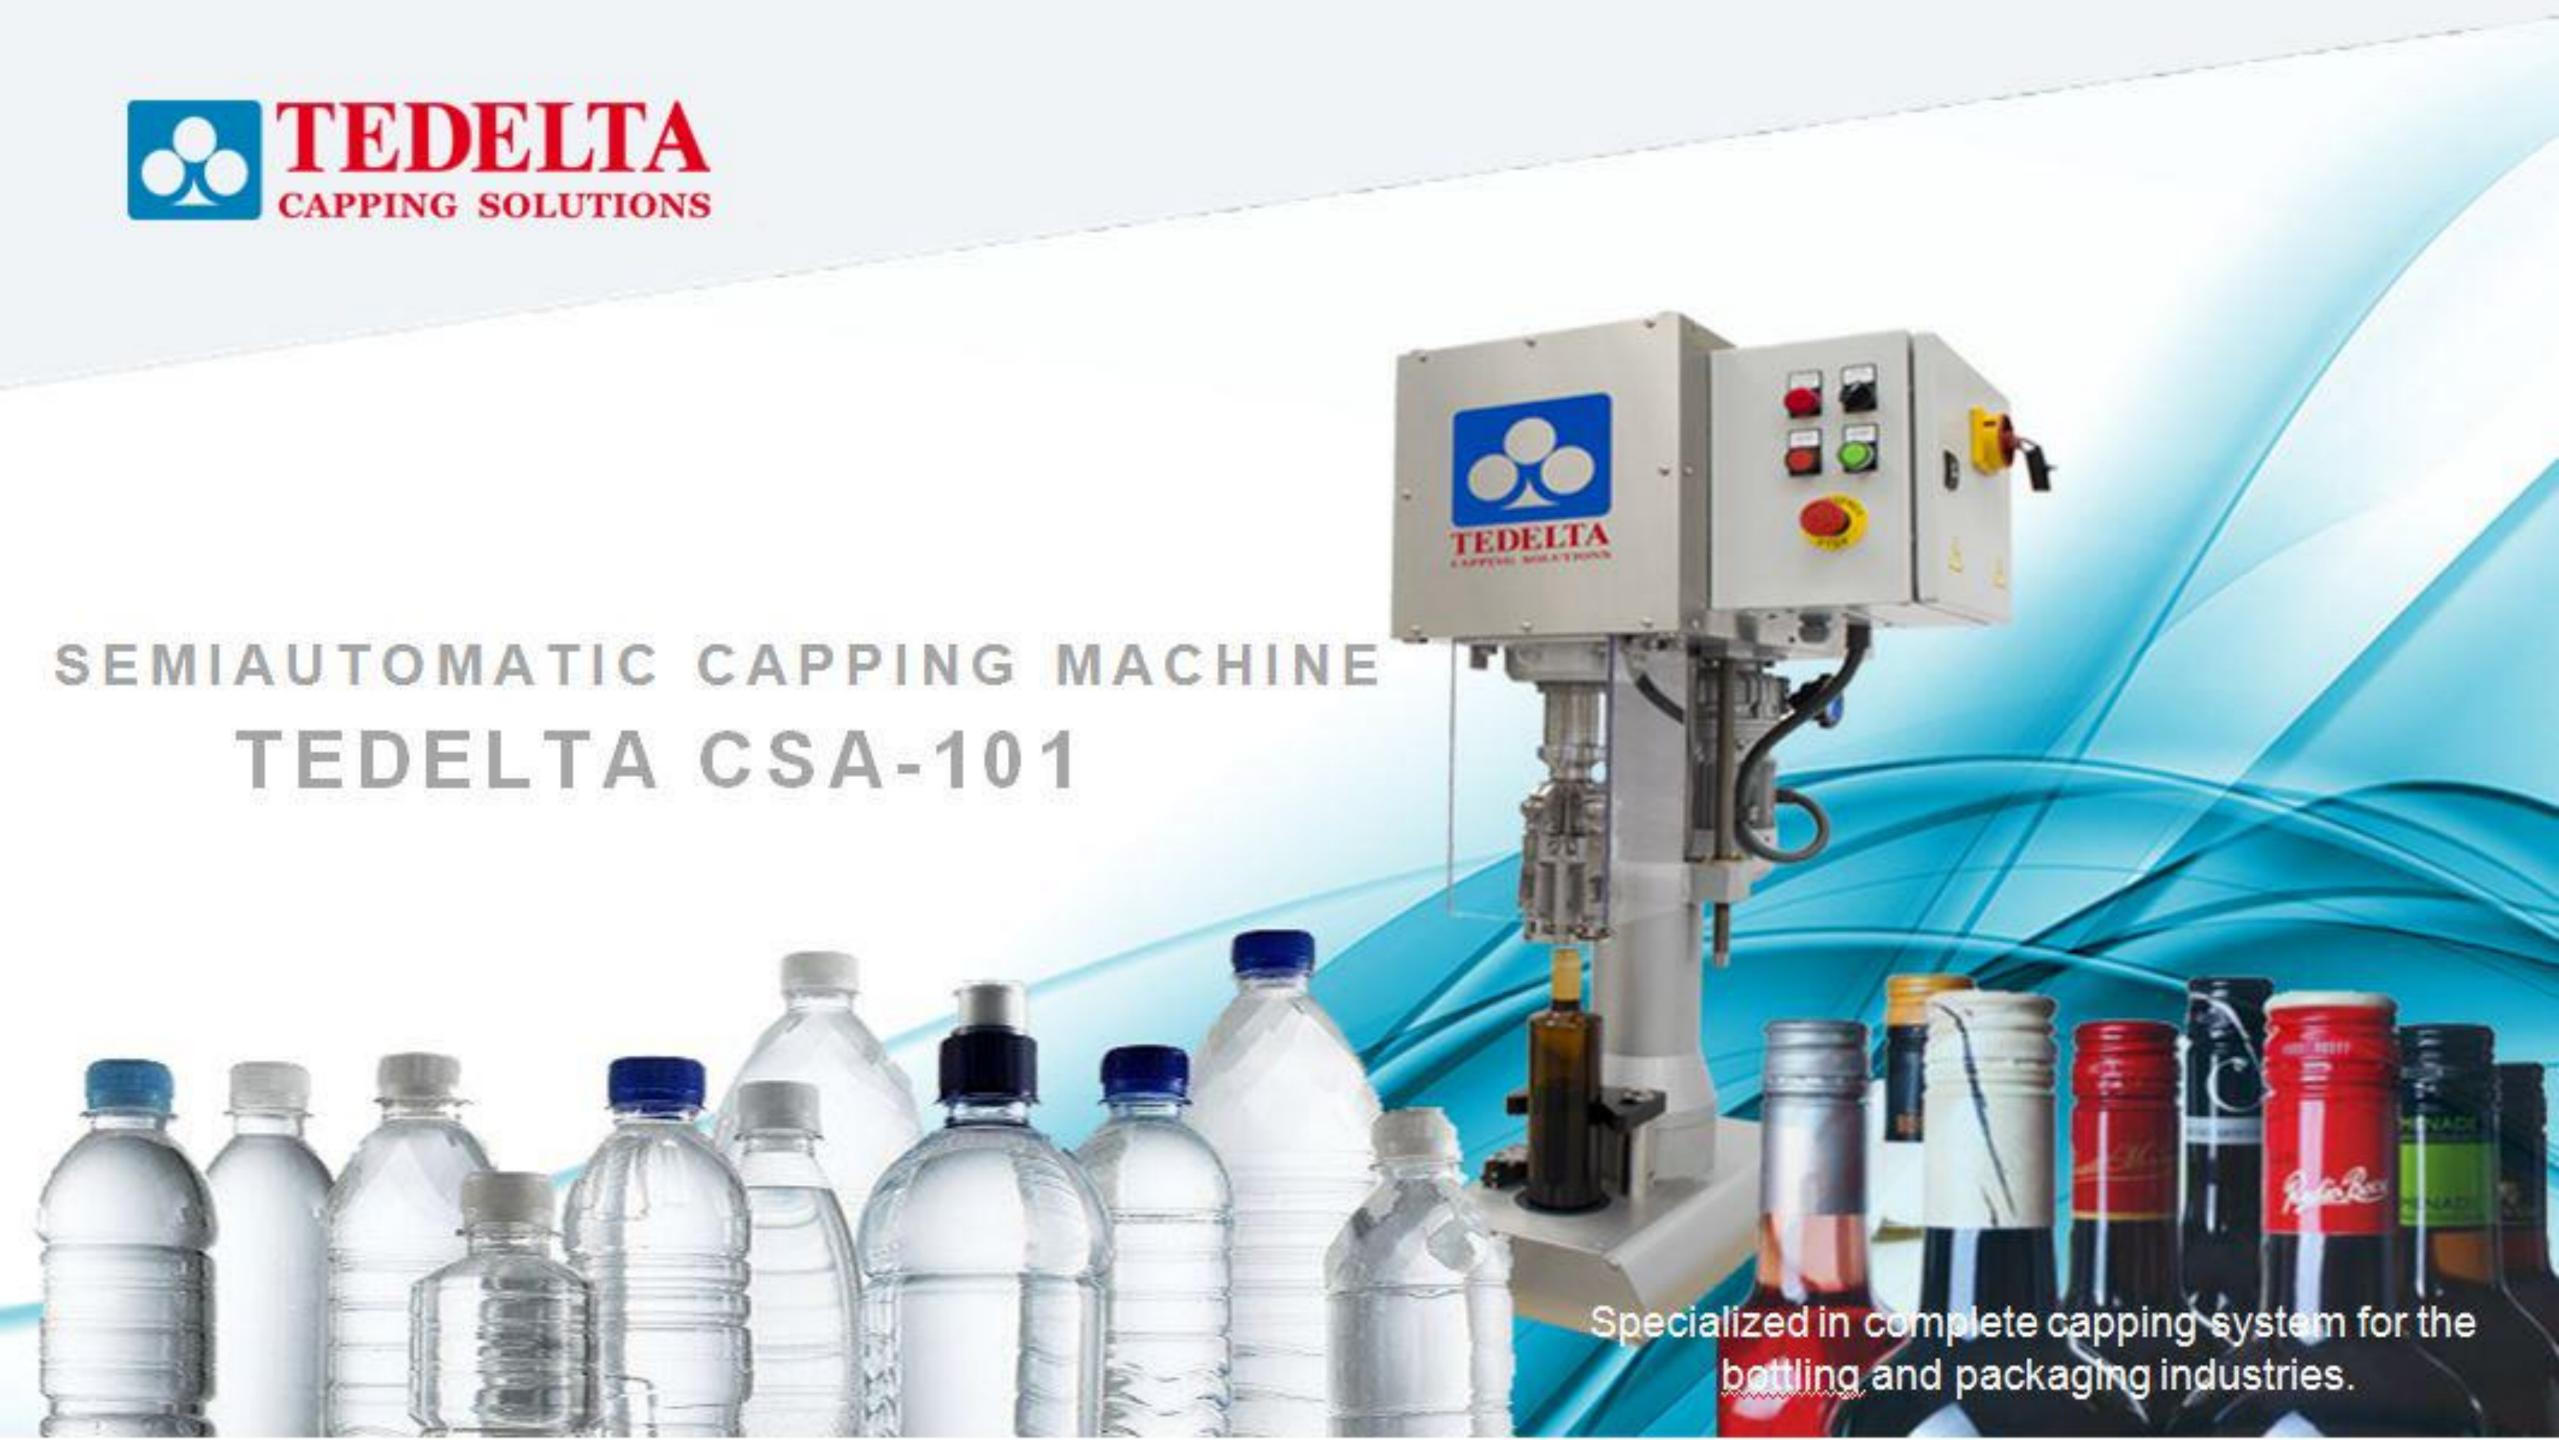

#### SEMIAUTOMATIC MACHINE

#### TEDELTA CSA-101

#### Objective

Great flexibility and versatility that allows to use single magnetic head, push-on capping head, Ropp capping head.

Recommended for new product start- ups and quality control at labs.

#### Cap feeding and closure system

Manual cap positioning on bottle once filled, the closure is completely automatic thanks to the ascend and descend of the capping head by limit switch, in the case of the magnetic capping head, we reach a precise closure torque. in case of the Ropp capping head, with the adequate top and side load we reach a complete hermetic, and reliable seal.