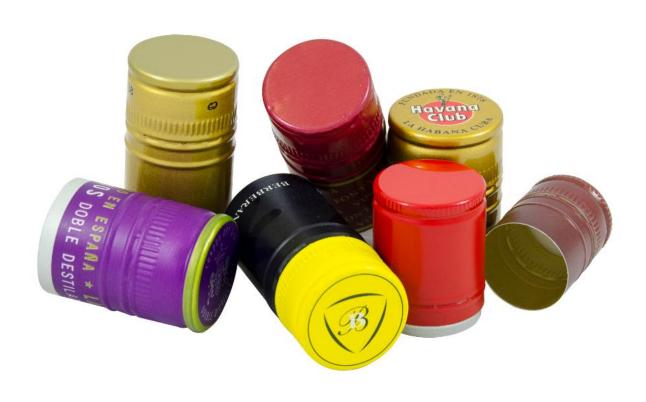

### SEMIAUTOMÁTIC CSA-101 CAPS TO PROCESSING

Screw on plastic cap long
Wine Sector

Screw on plastic cap short Wine Sector

Sport-Cap
Beverage Sector

Pre-Threadred Flat Cap
Cleanning Sector

Cap big diameter
Chemical Sector