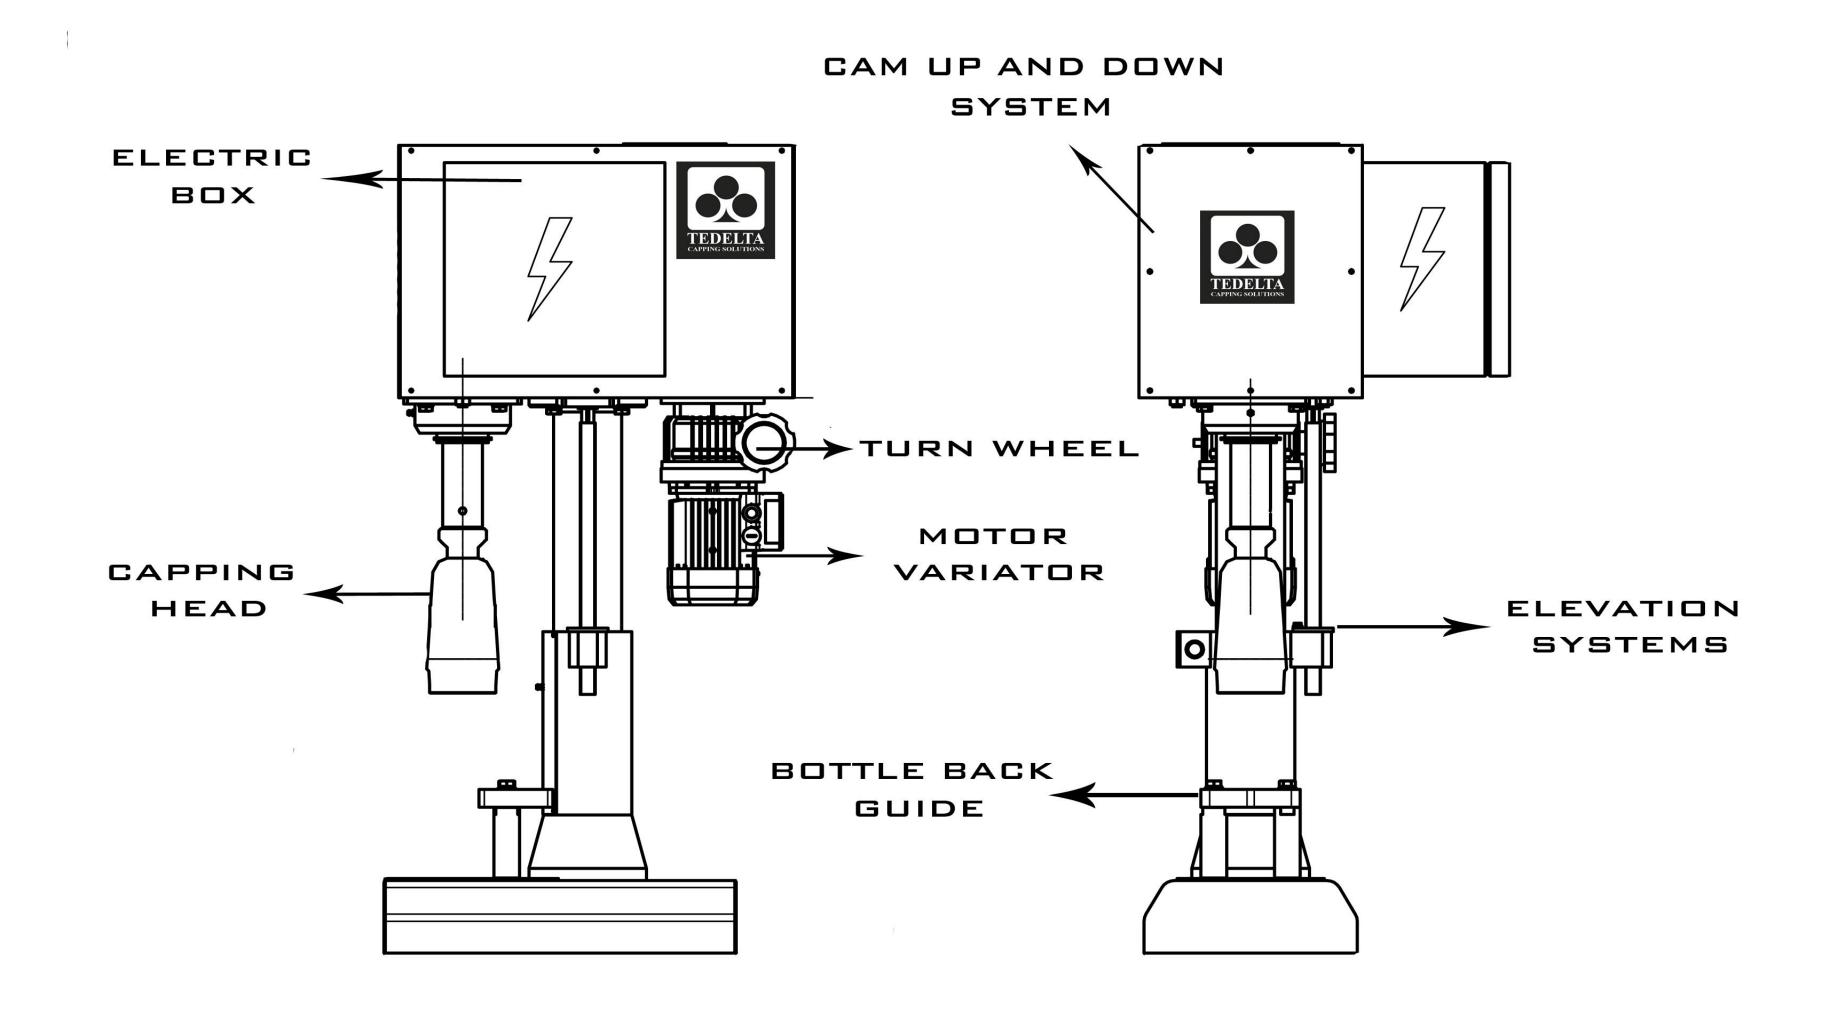

#### TEDELTA CSA-101

The design of its magnetic clutch allows an effective and constant torque of closing.

Low maintenance, minimum grease system and high durability.

Independent variable speed motor allowing capping head revolution adjustment for different caps and bottles.

Quick and easy capping head changes.

Regulation of vertical pressure easily.

Applied a wide variety of caps, plastic threaded, aluminum, flip-top, specialty, sports cap, etc.. on glass or PET bottles and jugs.