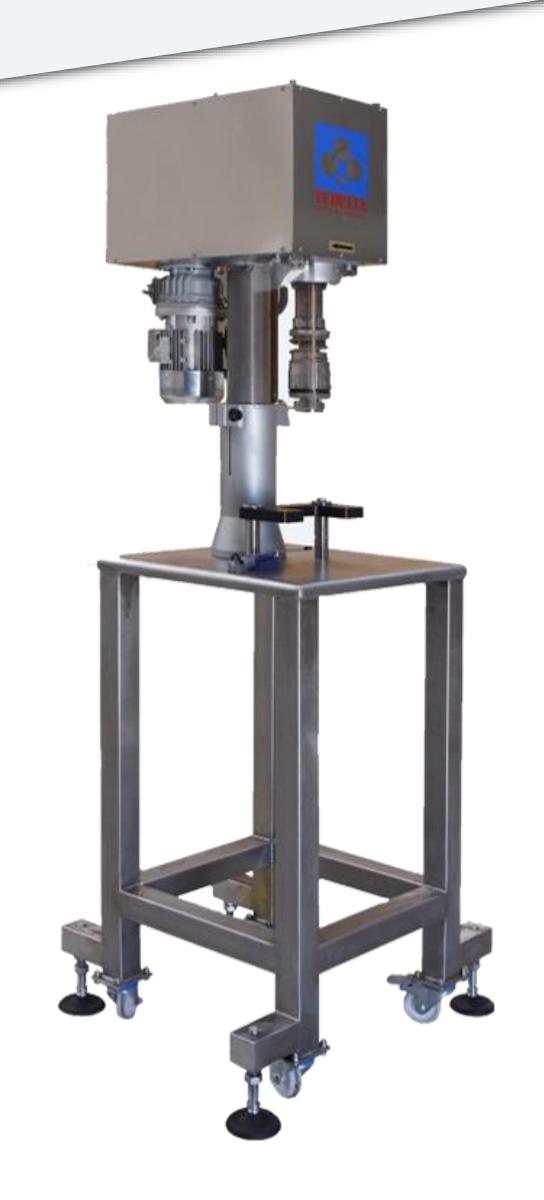

#### **SEMIAUTOMATIC CAPPER WITH TABLE**

#### **OPTIONAL**

Stainless steel table manufactured at the height requested.

with wheels for easy movements of the capping systems.