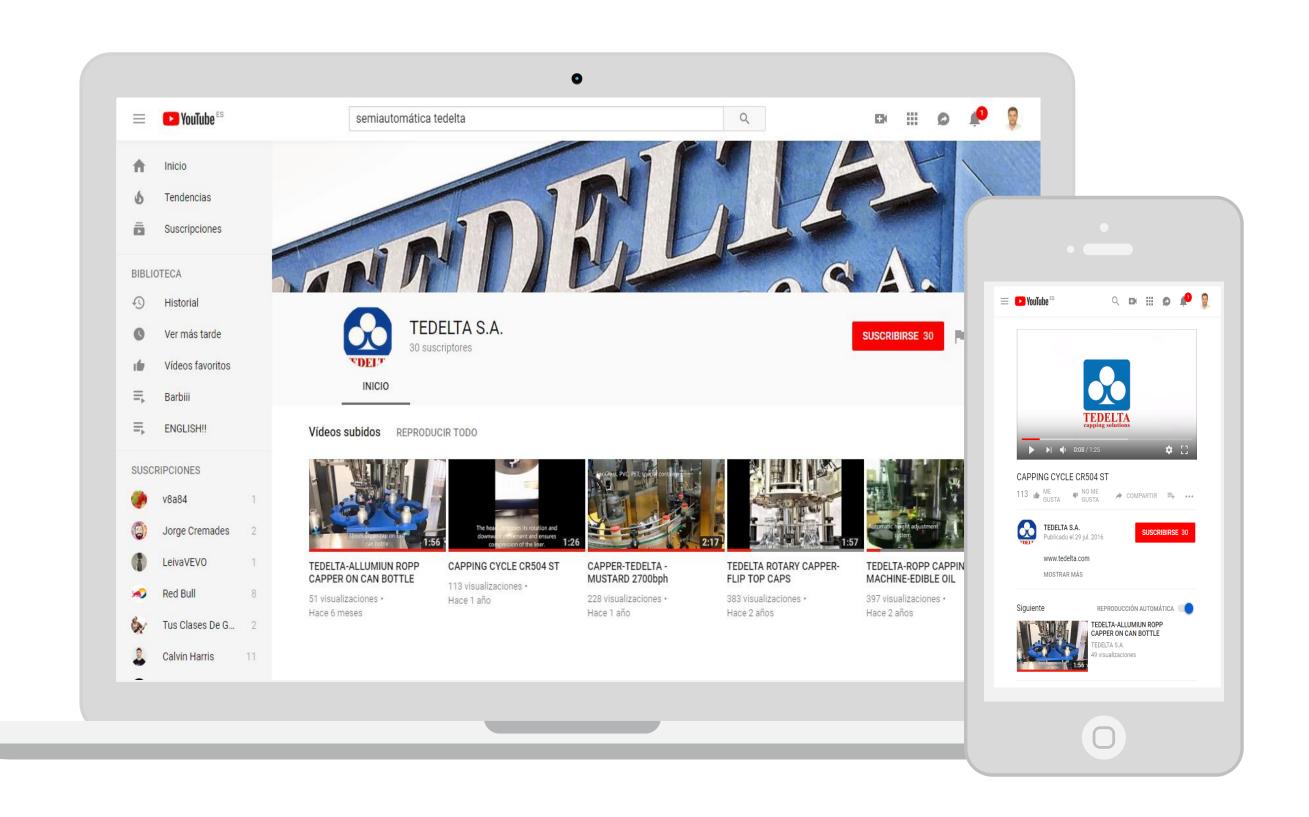

## Visit our machines working

In our you-tube channel you can visualize our machines and know the main technical characteristics of their performance as well as operative videos in operation.