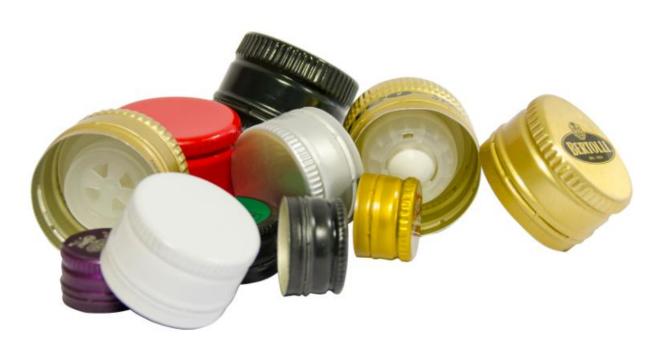

### SEMIAUTOMÁTIC CSA-101 CAPS TO PROCESSING

Screw on plastic cap long
Wine Sector

Screw on plastic cap short Wine Sector

Sport-Cap
Beverage Sector

Pre-Threadred Flat Cap
Cleanning Sector

Cap big diameter
Chemical Sector