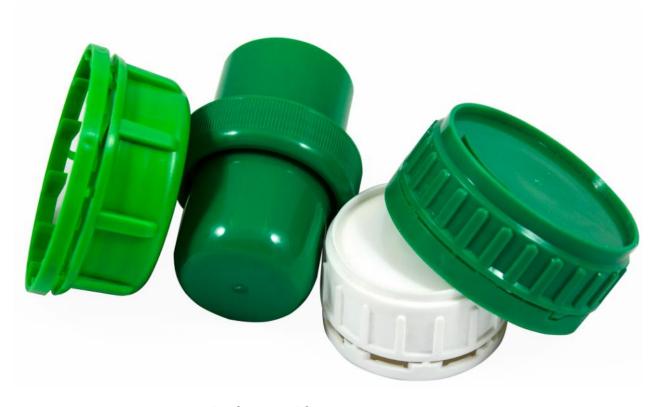

Quick and easy capping head changes.

Regulation of vertical pressure easily.

Applied a wide variety of caps, plastic threaded, aluminum, flip-top, specialty, sports cap, etc.. on glass or PET bottles and jugs.