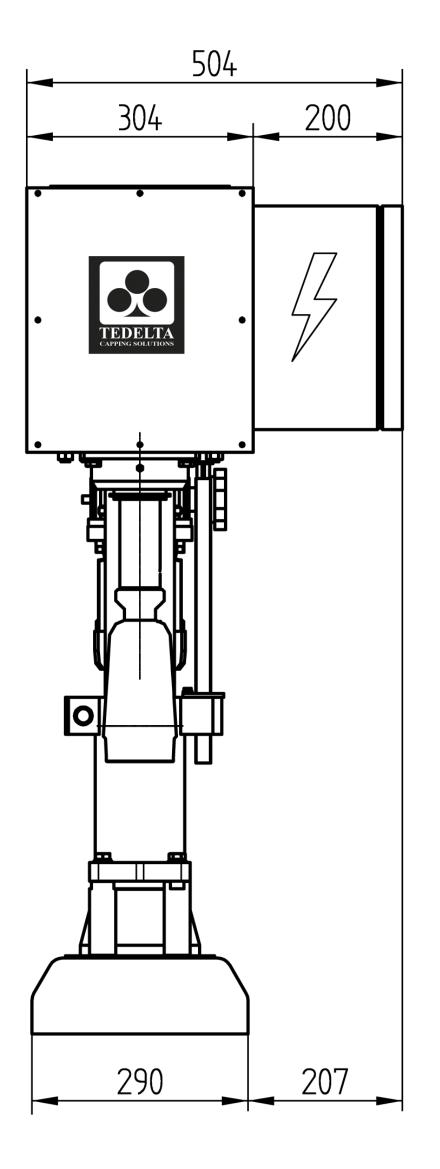

## LAYOUT GENERAL MEASURES

#### **LAYOUT**

#### **SEMIAUTOMATIC CAPPER WITH TABLE**