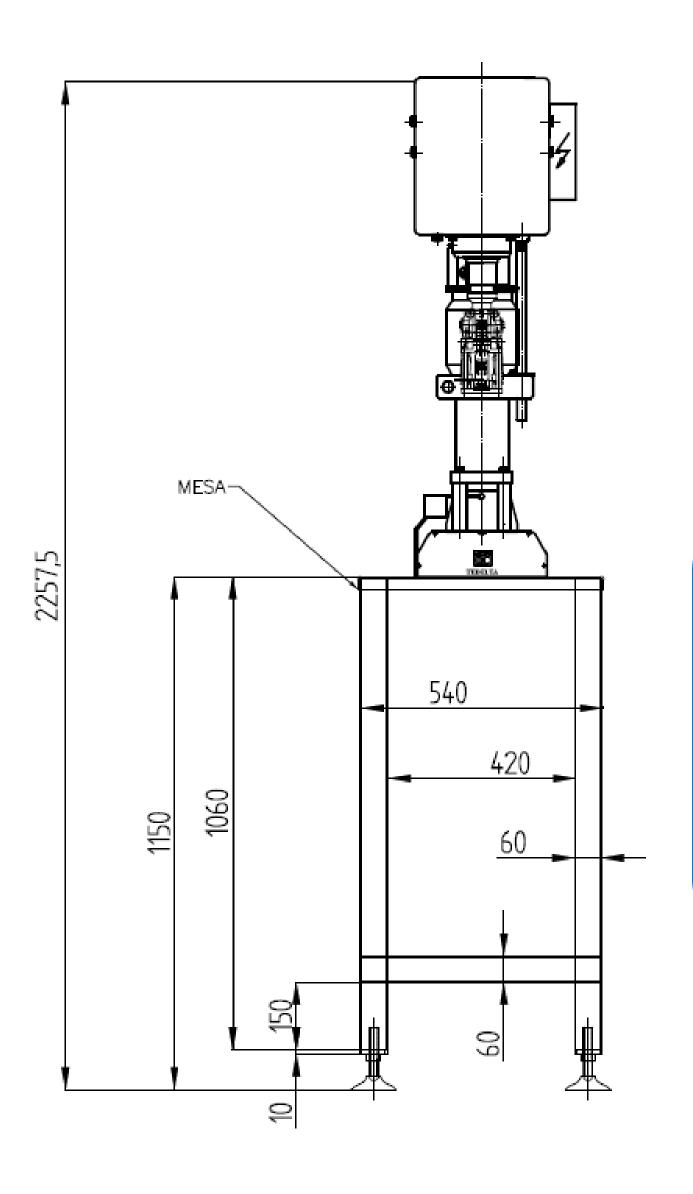

## LAYOUT GENERAL MEASURES

#### **LAYOUT**

#### **SEMIAUTOMATIC CAPPER WITH TABLE**

#### **OPTIONAL**

Stainless steel table manufactured at the height requested.

with wheels for easy movements of the capping systems.